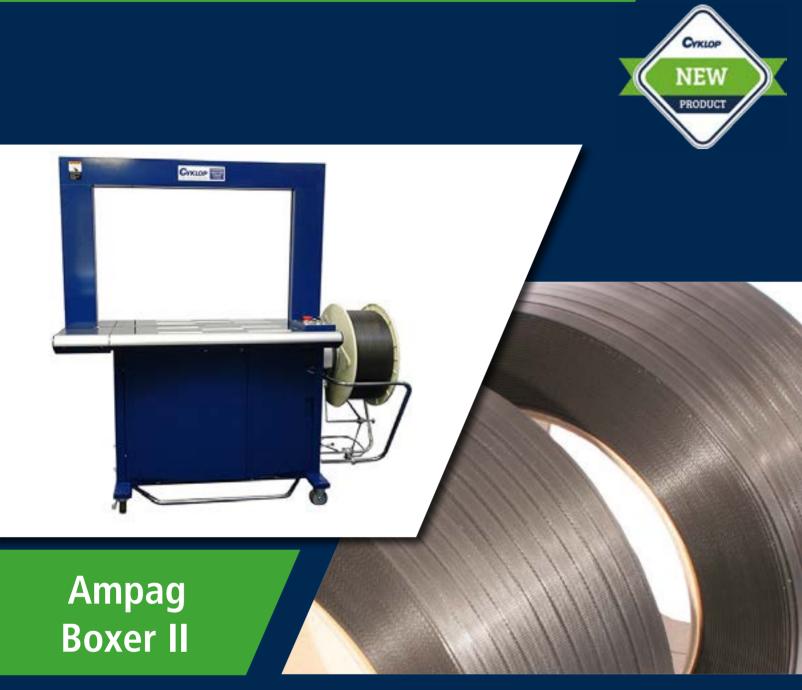

STRAPPING MACHINE

The Ampag Boxer II is a machine for automatic strapping of products (cardboard boxes, wooden beams, etc.) with PP strap. The Ampag Boxer II offers the same quality, speed and reliability as its predecessor and has a number of improvements. The machine is equipped with brushless DC motors which are more, resulting in energy savings of more than 20%. The engine is no longer running constantly and therefore the machine is also a lot quieter. By using DC motors with direct drive it is not necessary to use a clutch, brake, V-belt and various other parts. This means fewer moving parts and therefore lower maintenance costs.

The Ampag Boxer II comes standard with plastic casters, making it easy to move and allows you to work anywhere you want. In addition, the Ampag Boxer II features standard table height adjustment and foot bar operation to work quickly and efficiently. The rounded table top edges give the machine a solid and modern look.

The Ampag Boxer II has an automatic belt feeder and a tape end sensor, so replacing a coil is very simple. In addition, the machine has a system where in the case of a strapping failure the strap is automatically ejected so the machine is immediately ready for a new cycle. 038-4675800