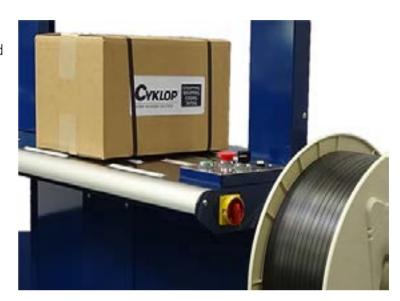

The Ampag Boxer II has an automatic belt feeder and a tape end sensor, so replacing a coil is very simple. In addition, the machine has a system where in the case of a strapping failure the strap is automatically ejected so the machine is immediately ready for a new cycle. 038-4675800