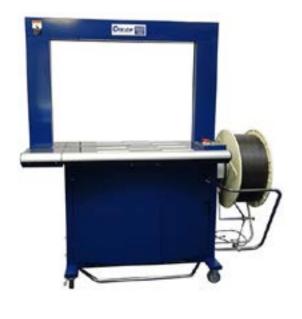

STRAPPING MACHINE

The Ampag Boxer II is a machine for automatic strapping of products (cardboard boxes, wooden beams, etc.) with PP strap. The Ampag Boxer II offers the same quality, speed and reliability as its predecessor and has a number of improvements. The machine is equipped with brushless DC motors which are more, resulting in energy savings of more than 20%. The engine is no longer running constantly and therefore the machine is also a lot quieter. By using DC motors with direct drive it is not necessary to use a clutch, brake, V-belt and various other parts. This means fewer moving parts and therefore lower maintenance costs.

The Ampag Boxer II comes standard with plastic casters, making it easy to move and allows you to work anywhere you want. In addition, the Ampag Boxer II features standard table height adjustment and foot bar operation to work quickly and efficiently. The rounded table top edges give the machine a solid and modern look.