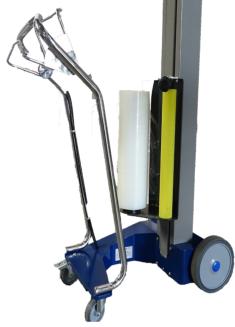

The CSM 50 replaces heavy and burdensome "manual wrapping" at an affordable price. The machine is light and easy to move manually. The film carriage simply goes up and down without electric motor as the machine is moved forwards and backwards. The employee no longer needs to lift the film or stoop around the pallet.

**Technical specifications:** 

Type

Film

Weight

**Dimensions** (LxW)

Max. pallet dimension

Min. pallet dimension

Film carriage

## > Click here for a video of the CSM 50 <</p>

Manual palletwrapper

2000 mm high (mast 1900 mm)

Tension can be set manually

500 mm widht, core 76 mm

1040 x 595 mm

650 x 400 mm

Mechanical brake