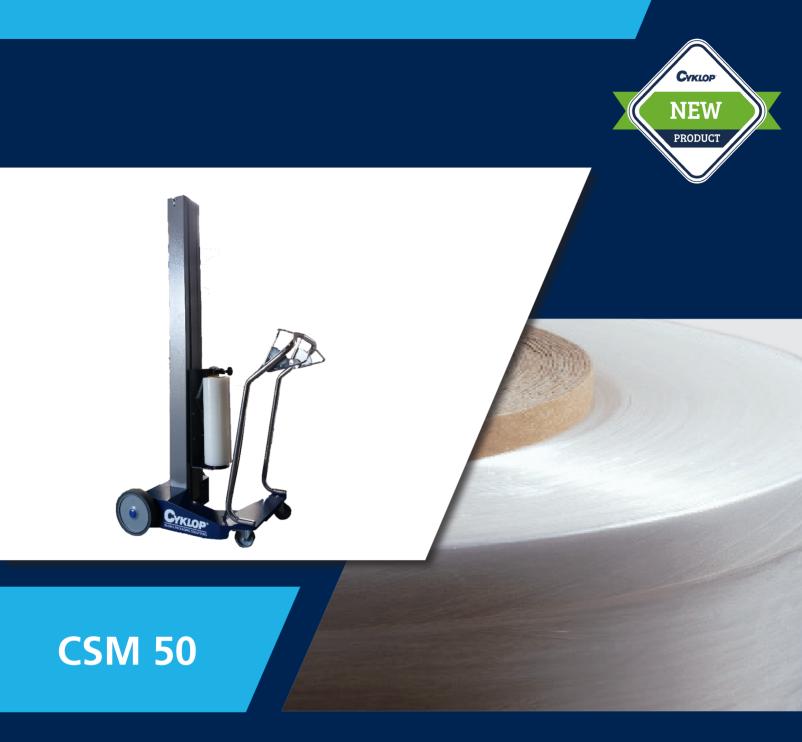

### **CSM 50**

#### PALLET WRAPPER

The CSM 50 is a semi-automatic, mobile pallet wrapper. This machine can be used even if the number of pallets to be wrapped per day is low. The CSM 50 can be used to stabilise large and heavy loads and loads with an irregular shape, with wrapping film.

The CSM 50 replaces heavy and burdensome "manual wrapping" at an affordable price. The machine is light and easy to move manually. The film carriage simply goes up and down without electric motor as the machine is moved forwards and backwards. The employee no longer needs to lift the film or stoop around the pallet.