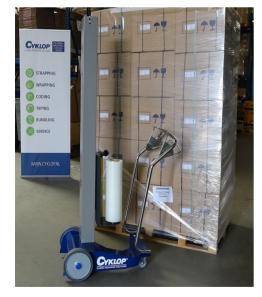

#### PALLET WRAPPER

The CSM 50 is a semi-automatic, mobile pallet wrapper. This machine can be used even if the number of pallets to be wrapped per day is low. The CSM 50 can be used to stabilise large and heavy loads and loads with an irregular shape, with wrapping film.

The CSM 50 replaces heavy and burdensome "manual wrapping" at an affordable price. The machine is light and easy to move manually. The film carriage simply goes up and down without electric motor as the machine is moved forwards and backwards. The employee no longer needs to lift the film or stoop around the pallet.

Ergonomic responsible!

By working with pre-stretched film you also get a very tight and professionally wrapped pallet.